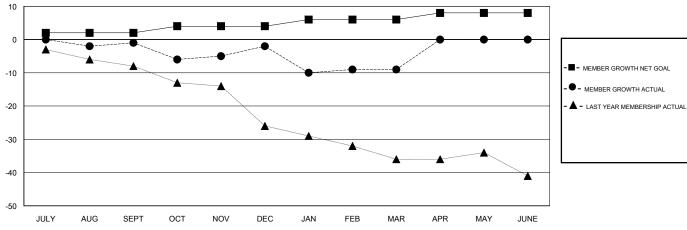

## WILLIAM PHILLIPI **LOCATION UTAH GMT CA** Clubs Members RESULTS FOR 2018-2019 RESULTS FOR 2018-2019 NEW CLUB GOAL NEW CLUBS DROPPED CLUBS MEMBER GROWTH NET MEMBER GROWTH DROPPED QUARTER QUARTER GOAL ACTUAL MEMBERS ACTUAL (including transfers) 0 0 2 5 6 JULY/AUG/SEPT JULY/AUG/SEPT 0 2 12 12 OCT/NOV/DEC OCT/NOV/DEC 0 0 0 2 9 15 JAN/FEB/MAR JAN/FEB/MAR 0 0 0 2 0 0 APR/MAY/JUNE APR/MAY/JUNE

## GOALS AND ACTUAL NEW CLUBS CUMULATIVE

| DROPPED CLUBS: 0     |         | 14 CLUBS OF 30 ADDED 1 OR MORE<br>NEW MEMBERS | GENDER DISTRIBUTION  MALE 369 (74.25%)  FEMALE 128 (25.75%) |     |
|----------------------|---------|-----------------------------------------------|-------------------------------------------------------------|-----|
| DROPPED MEMBERS      |         |                                               | Women Percentage Fiscal Year Goal: 0%                       |     |
| DECEASED             | 6       | CLICK HERE FOR CUMULATIVE  MEMBERSHIP DATA    | TOTAL FAMILY UNIT MEMBERS                                   | 105 |
| CLUB CANCELLED OTHER | 0<br>27 |                                               | FAMILY MEMBERS PAYING HALF DUES                             | 53  |
| TOTAL                | 33      |                                               |                                                             |     |